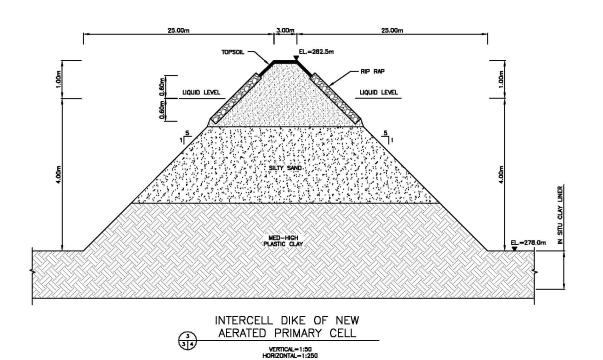

Plans L2, L4 and L5 have been modified as required to keep the proposed lagoon expansion inside of RM of La Broquerie property. The aeration cell operating depth has been revised from 3.5 m to 4.0 m.

In the event that flooding is occurring in the discharge route, the Municipality will be unable to discharge. Under those conditions the Municipality will continue to fill the storage cells until flood conditions on the Seine River cease.