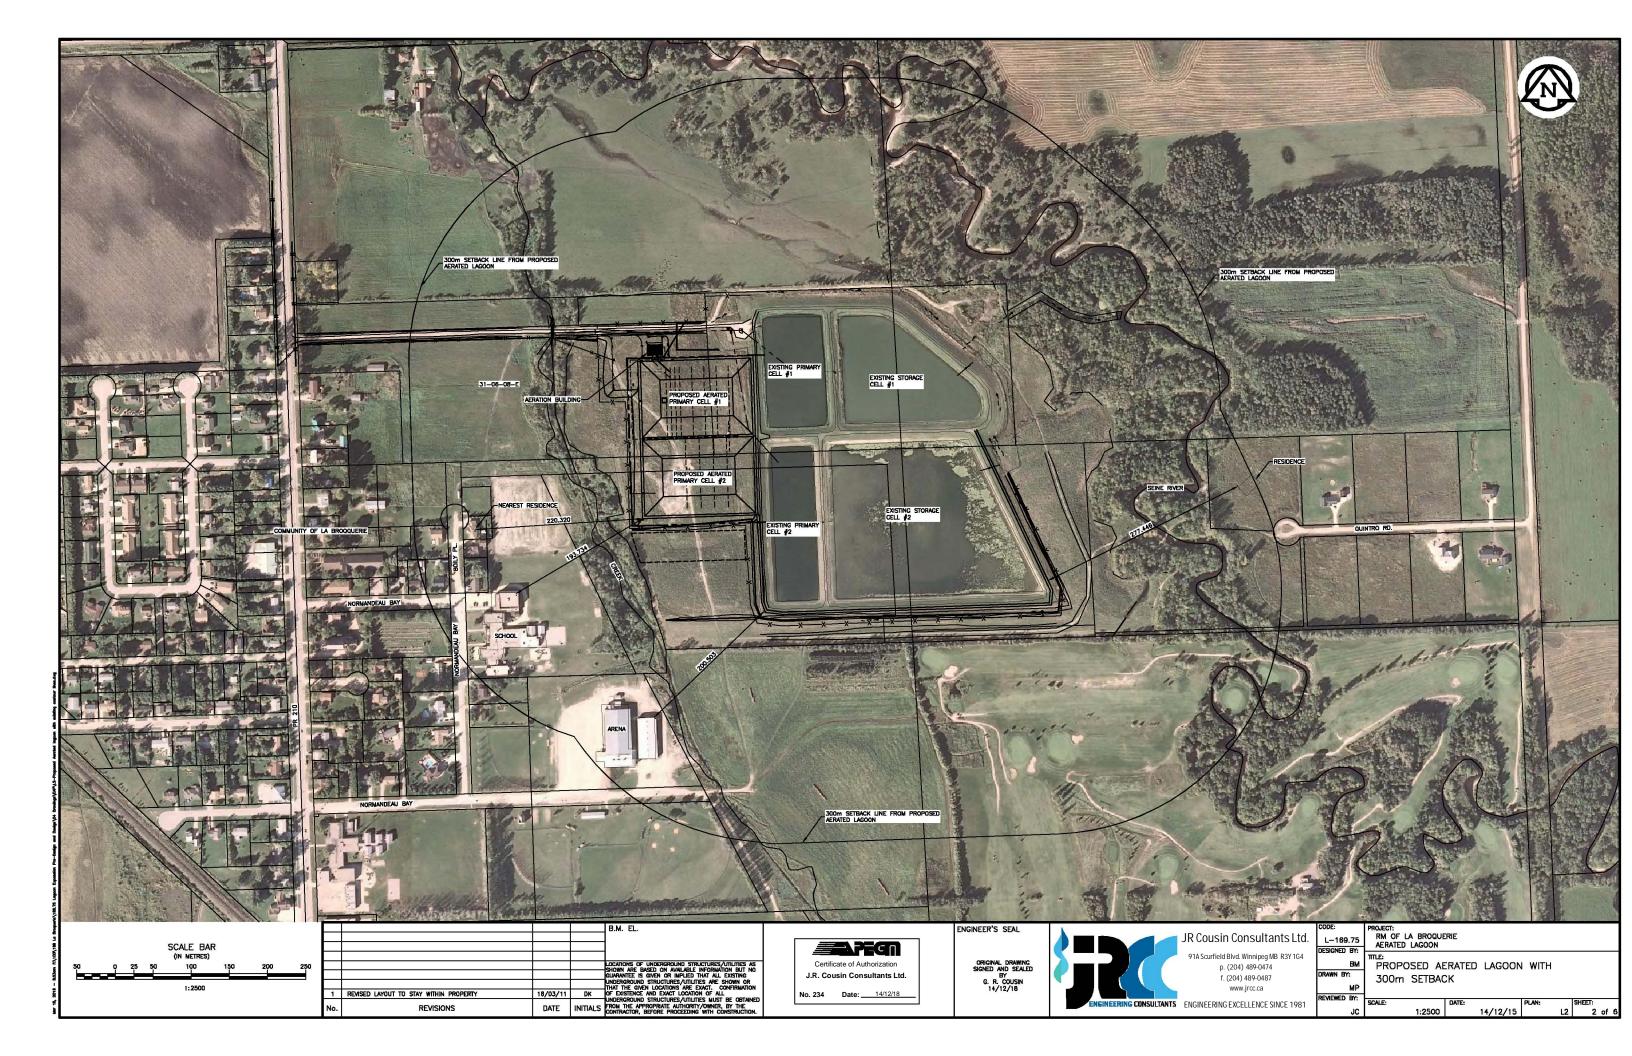

- 1. "All property lines adjacent to or associated with the site of the expanded lagoon, including easements and immediately adjacent properties;" Property lines are shown and labeled on plan L1.
- 2. "Specific locations or proposed area and site drainage and discharge ditches;" Ditches are shown on Plan L3.
- 3. "Specific Locations of proposed discharge pipe outlets;" Discharge locations are shown on Plan L3.
- 4. "Specific locations of existing and proposed fences and gates;" Fence and gate locations are shown on Plan L3
- 5. "Elevations of key points along the lagoon drainage routes to the Seine River;" Elevations are indicated where new ditching meets existing drainage ditching on Plan L3. Existing drainage ditches to the Seine River will be utilized and re-graded if required to ensure positive drainage.
- 6. "Locations and configurations of all soil stockpiles and other materials associated with previous lagoon construction activities, including all soil and other materials that may have been placed at the site and on adjoining properties;" Locations of soil stockpiles are indicated on Plan L1
- 7. "Topographies of lands owned by the Rural Municipality of La Broquerie and immediately adjacent lands that are privately owned and located between the existing lagoon and the Seine River." Elevation contours are shown on Plan L1.