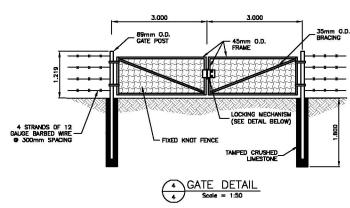

- 1. "All property lines adjacent to or associated with the site of the expanded lagoon, including easements and immediately adjacent properties;" Property lines are shown and labeled on plan L1.
- 2. "Specific locations or proposed area and site drainage and discharge ditches;" Ditches are shown on Plan L3.
- 3. "Specific Locations of proposed discharge pipe outlets;" Discharge locations are shown on Plan L3.
- 4. "Specific locations of existing and proposed fences and gates;" Fence and gate locations are shown on Plan L3
- 5. "Elevations of key points along the lagoon drainage routes to the Seine River;" Elevations are indicated where new ditching meets existing drainage ditching on Plan L3. Existing drainage ditches to the Seine River will be utilized and re-graded if required to ensure positive drainage.
- 6. "Locations and configurations of all soil stockpiles and other materials associated with previous lagoon construction activities, including all soil and other materials that may have been placed at the site and on adjoining properties;" Locations of soil stockpiles are indicated on Plan L1
- 7. "Topographies of lands owned by the Rural Municipality of La Broquerie and immediately adjacent lands that are privately owned and located between the existing lagoon and the Seine River." Elevation contours are shown on Plan L1.

PROVIDE CROSS BRACING AT CORNERS POSTS IN BOTH DIRECTIONS.
 SHOWN DIAMETER REFERS TO SMALLEST END OF POST.

FENCE DETAIL

SCALE = 1:50

Certificate of Authorization J.R. Cousin Consultants Ltd. No. 234 Date: \_\_\_\_14/12/18