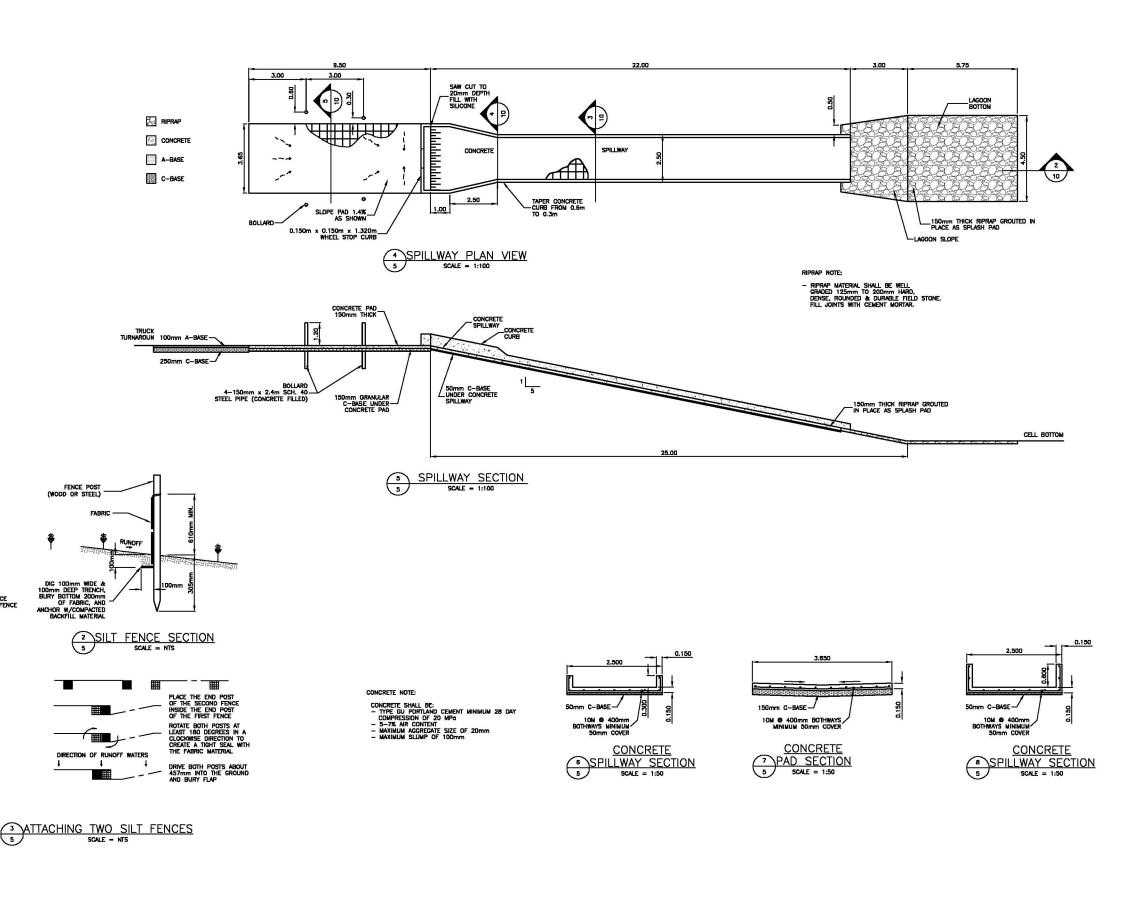

on the Seine River cease.

If there are any questions, please contact the undersigned.

Yours truly,

JR Cousin Consultants Ltd.

Jason Cousin, P.Eng. Municipal Engineer

cc Ginette Tétrault, Interim CAO – RM of La Broquerie

enc. Revised Plans L1, L2, L3, L4 and L5













PROVIDE CROSS BRACING AT CORNERS POSTS IN BOTH DIRECTIONS.
 SHOWN DIAMETER REFERS TO SMALLEST END OF POST.

FENCE DETAIL

SCALE = 1:50









Certificate of Authorization J.R. Cousin Consultants Ltd. No. 234 Date: \_\_\_\_14/12/18

engineer's seal

JR Cousin Consultants Ltd. 91A Scurfield Blvd. Winnipeg MB R3Y 1G4 p. (204) 489-0474 f. (204) 489-0487 www.jrcc.ca EERING CONSULTANTS ENGINEERING EXCELLENCE SINCE 1981

L-169.75

RM OF LA BROQUERIE AERATED LAGOON DIKE CROSS SECTION AND FENCE DETAILS AS NOTED 14/12/15





3.048m MAX. SPACING WITH WIRE SUPPORT FENCE 1.829m MAX. SPACING WITHOUT WIRE SUPPORT FENCE

FOR ADDITIONAL STRENGTH FILTER FABRIC MATERIAL CAN BE ATTACHED TO A 150mm (MAX.) MAX.) ATTACHED TO THE POSTS BEEN FASTIENED TO THE POSTS

1. THE HEIGHT OF A SILT FENCE SHALL NOT EXCEED 914mm.

THE FILTER FABRIC SHALL BE PURCHASED IN A CONTINUOUS ROLL CUT TO THE LENGTH OF THE BARRIER TO AVOID THE USE OF JOINTS.

NOTES:







JR Cousin Consultants Ltd.

91A Scurfield Blvd. Winnipeg MB R3Y 1G4
p. (204) 489-0474
f. (204) 489-0487
www.jrcc.ca

ENGINEERING EXCELLENCE SINCE 1981

| CODE:                    | PROJECT:                          |          |      |          |          |         |
|--------------------------|-----------------------------------|----------|------|----------|----------|------