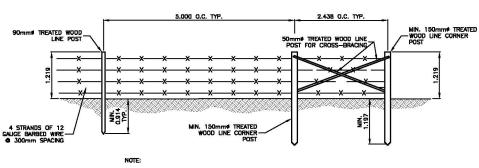

- 1. "All property lines adjacent to or associated with the site of the expanded lagoon, including easements and immediately adjacent properties;" Property lines are shown and labeled on plan L1.
- 2. "Specific locations or proposed area and site drainage and discharge ditches;" Ditches are shown on Plan L3.
- 3. "Specific Locations of proposed discharge pipe outlets;" Discharge locations are shown on Plan L3.
- 4. "Specific locations of existing and proposed fences and gates;" Fence and gate locations are shown on Plan L3
- 5. "Elevations of key points along the lagoon drainage routes to the Seine River;" Elevations are indicated where new ditching meets existing drainage ditching on Plan L3. Existing drainage ditches to the Seine River will be utilized and re-graded if required to ensure positive drainage.
- 6. "Locations and configurations of all soil stockpiles and other materials associated with previous lagoon construction activities, including all soil and other materials that may have been placed at the site and on adjoining properties;" Locations of soil stockpiles are indicated on Plan L1
- 7. "Topographies of lands owned by the Rural Municipality of La Broquerie and immediately adjacent lands that are privately owned and located between the existing lagoon and the Seine River." Elevation contours are shown on Plan L1.

PROVIDE CROSS BRACING AT CORNERS POSTS IN BOTH DIRECTIONS.
 SHOWN DIAMETER REFERS TO SMALLEST END OF POST.

FENCE DETAIL

SCALE = 1:50

Certificate of Authorization J.R. Cousin Consultants Ltd. No. 234 Date: \_\_\_\_14/12/18