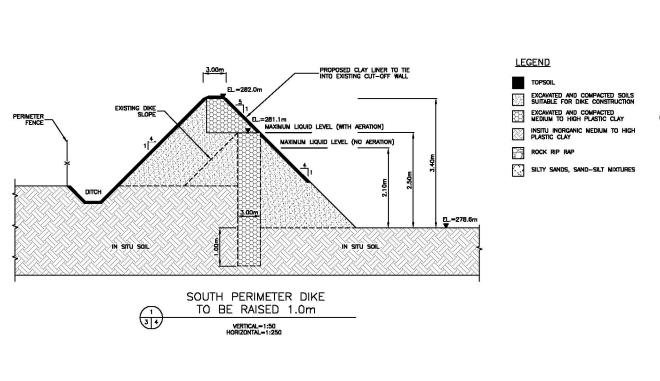

engineer's seal

JR Cousin Consultants Ltd. 91A Scurfield Blvd. Winnipeg MB R3Y 1G4 p. (204) 489-0474 f. (204) 489-0487 www.jrcc.ca EERING CONSULTANTS ENGINEERING EXCELLENCE SINCE 1981

L-169.75

RM OF LA BROQUERIE AERATED LAGOON DIKE CROSS SECTION AND FENCE DETAILS AS NOTED 14/12/15