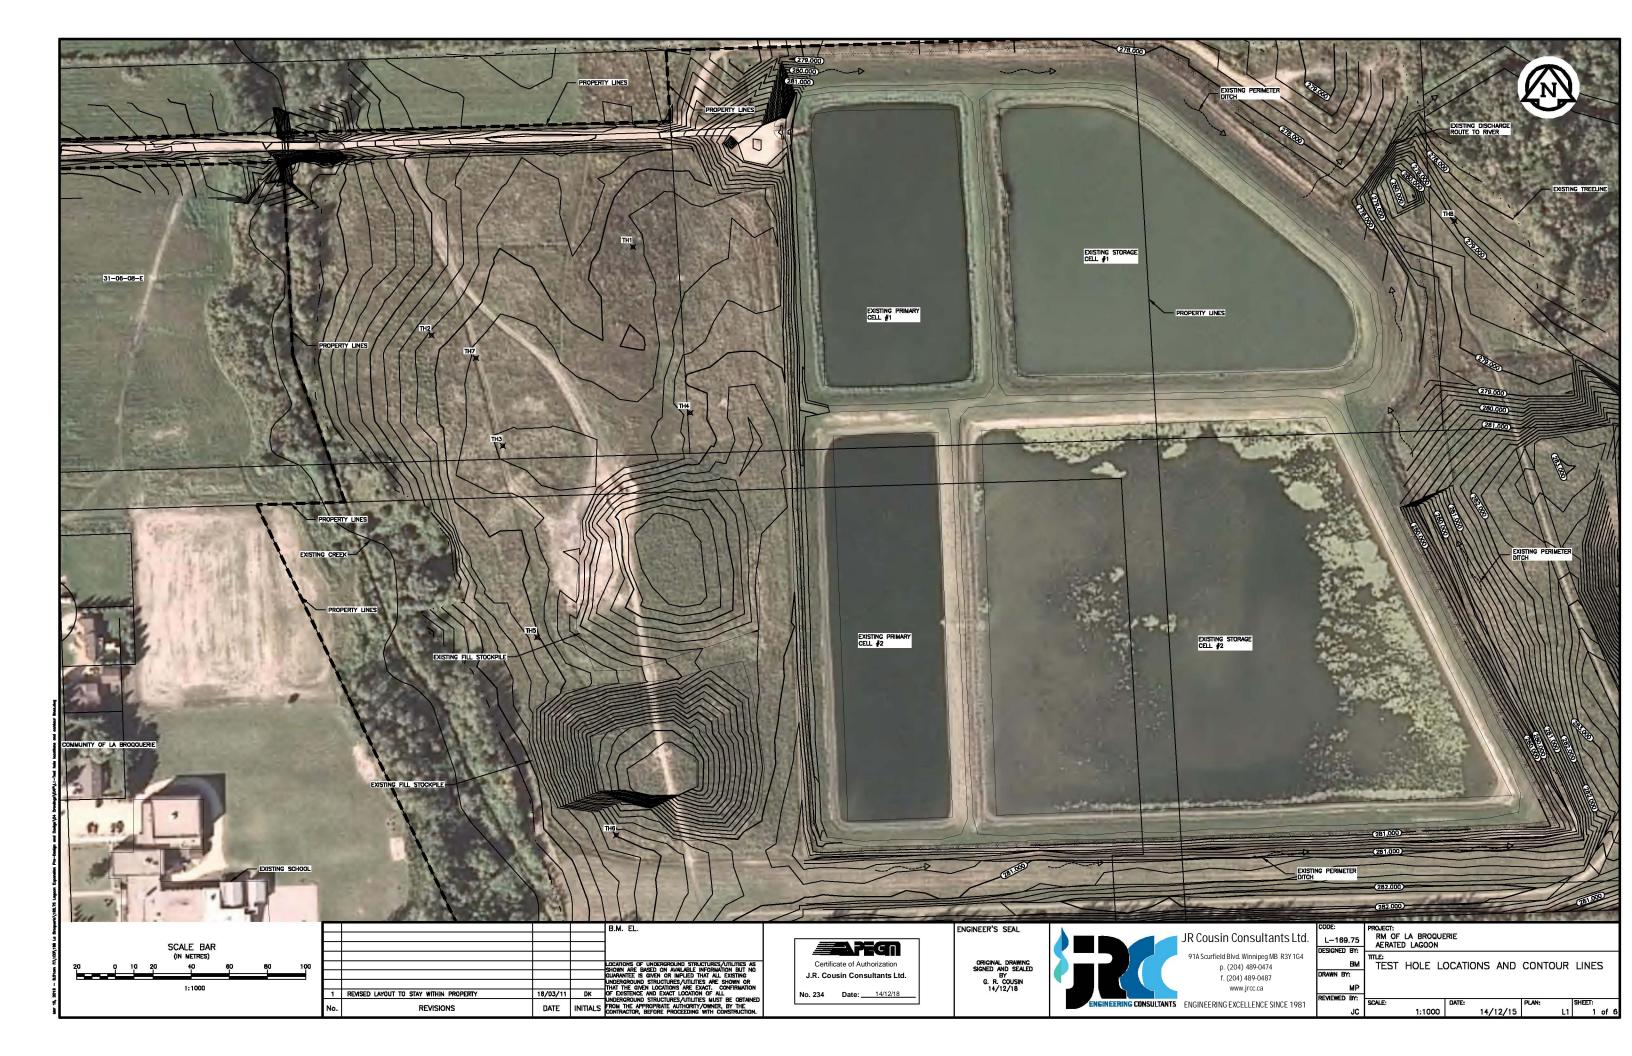

- 1. "All property lines adjacent to or associated with the site of the expanded lagoon, including easements and immediately adjacent properties;" Property lines are shown and labeled on plan L1.
- 2. "Specific locations or proposed area and site drainage and discharge ditches;" Ditches are shown on Plan L3.
- 3. "Specific Locations of proposed discharge pipe outlets;" Discharge locations are shown on Plan L3.
- 4. "Specific locations of existing and proposed fences and gates;" Fence and gate locations are shown on Plan L3
- 5. "Elevations of key points along the lagoon drainage routes to the Seine River;" Elevations are indicated where new ditching meets existing drainage ditching on Plan L3. Existing drainage ditches to the Seine River will be utilized and re-graded if required to ensure positive drainage.
- 6. "Locations and configurations of all soil stockpiles and other materials associated with previous lagoon construction activities, including all soil and other materials that may have been placed at the site and on adjoining properties;" Locations of soil stockpiles are indicated on Plan L1
- 7. "Topographies of lands owned by the Rural Municipality of La Broquerie and immediately adjacent lands that are privately owned and located between the existing lagoon and the Seine River." Elevation contours are shown on Plan L1.