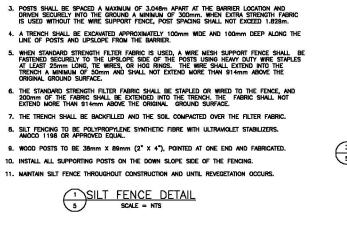

PROVIDE CROSS BRACING AT CORNERS POSTS IN BOTH DIRECTIONS.
 SHOWN DIAMETER REFERS TO SMALLEST END OF POST.

FENCE DETAIL

SCALE = 1:50

Certificate of Authorization J.R. Cousin Consultants Ltd. No. 234 Date: \_\_\_\_14/12/18

3.048m MAX. SPACING WITH WIRE SUPPORT FENCE 1.829m MAX. SPACING WITHOUT WIRE SUPPORT FENCE

FOR ADDITIONAL STRENGTH FILTER FABRIC MATERIAL CAN BE ATTACHED TO A 150mm (MAX.) MAX.) ATTACHED TO THE POSTS BEEN FASTIENED TO THE POSTS

1. THE HEIGHT OF A SILT FENCE SHALL NOT EXCEED 914mm.

THE FILTER FABRIC SHALL BE PURCHASED IN A CONTINUOUS ROLL CUT TO THE LENGTH OF THE BARRIER TO AVOID THE USE OF JOINTS.

NOTES:

JR Cousin Consultants Ltd.