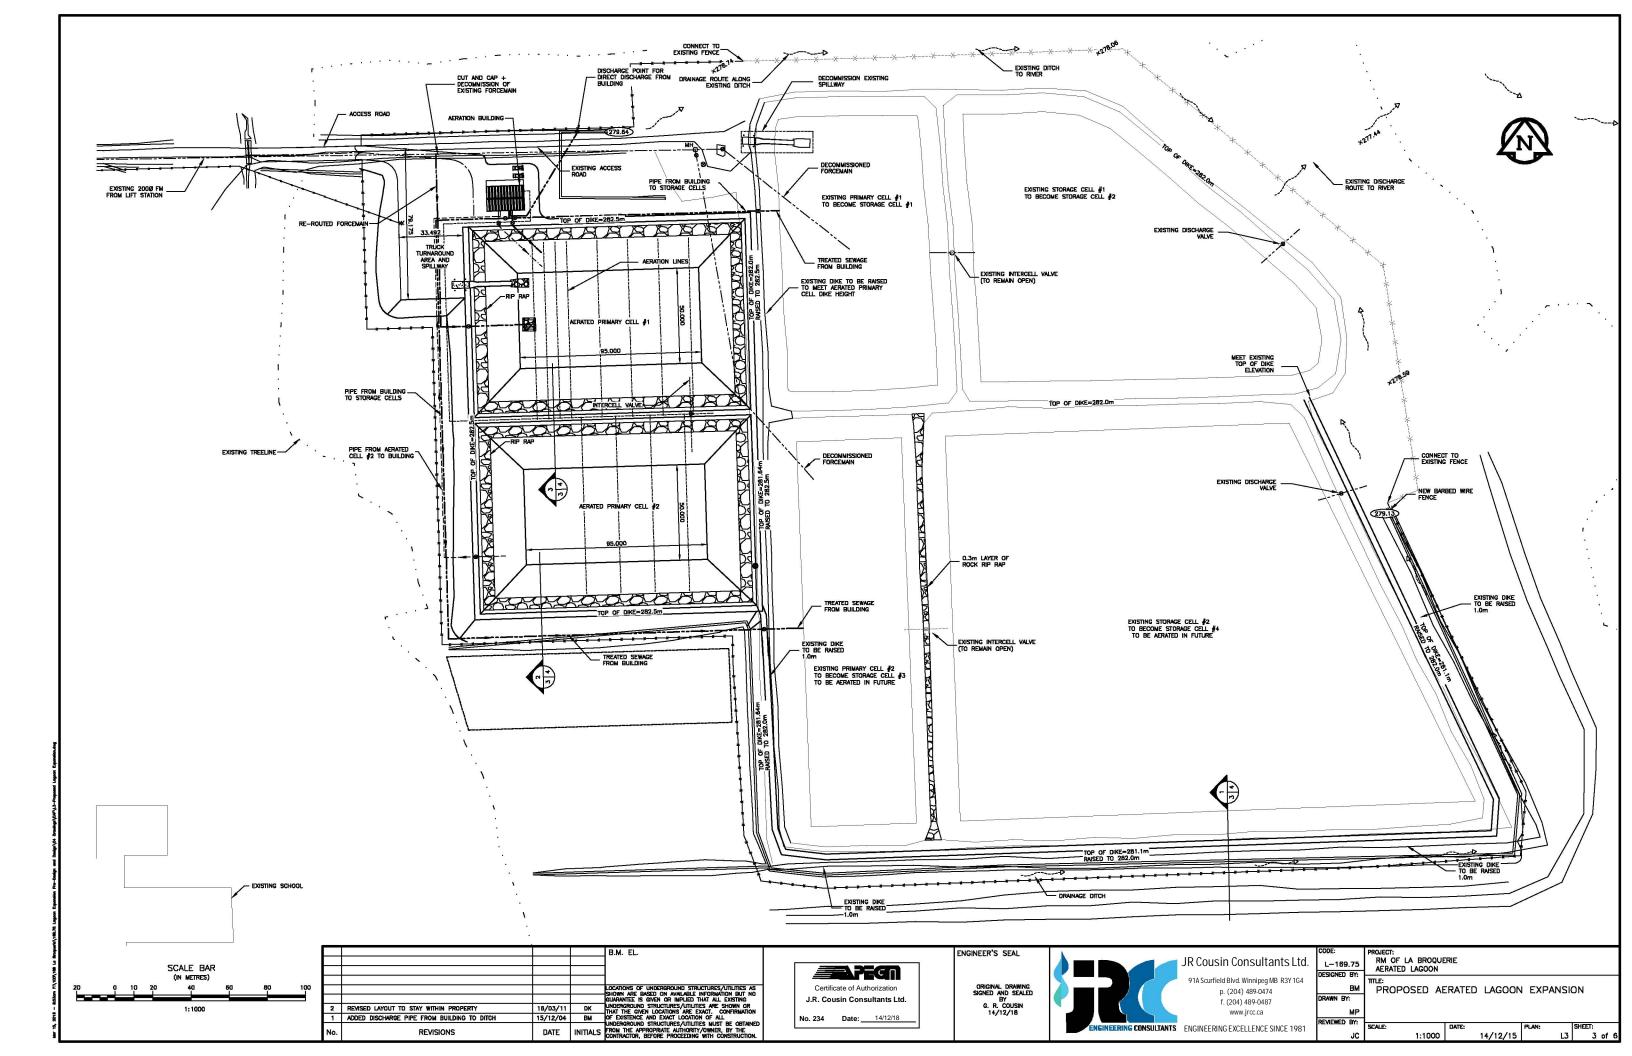

- 1. "All property lines adjacent to or associated with the site of the expanded lagoon, including easements and immediately adjacent properties;" Property lines are shown and labeled on plan L1.
- 2. "Specific locations or proposed area and site drainage and discharge ditches;" Ditches are shown on Plan L3.
- 3. "Specific Locations of proposed discharge pipe outlets;" Discharge locations are shown on Plan L3.
- 4. "Specific locations of existing and proposed fences and gates;" Fence and gate locations are shown on Plan L3
- 5. "Elevations of key points along the lagoon drainage routes to the Seine River;" Elevations are indicated where new ditching meets existing drainage ditching on Plan L3. Existing drainage ditches to the Seine River will be utilized and re-graded if required to ensure positive drainage.
- 6. "Locations and configurations of all soil stockpiles and other materials associated with previous lagoon construction activities, including all soil and other materials that may have been placed at the site and on adjoining properties;" Locations of soil stockpiles are indicated on Plan L1
- 7. "Topographies of lands owned by the Rural Municipality of La Broquerie and immediately adjacent lands that are privately owned and located between the existing lagoon and the Seine River." Elevation contours are shown on Plan L1.

Plans L2, L4 and L5 have been modified as required to keep the proposed lagoon expansion inside of RM of La Broquerie property. The aeration cell operating depth has been revised from 3.5 m to 4.0 m.

In the event that flooding is occurring in the discharge route, the Municipality will be unable to discharge. Under those conditions the Municipality will continue to fill the storage cells until flood conditions on the Seine River cease.