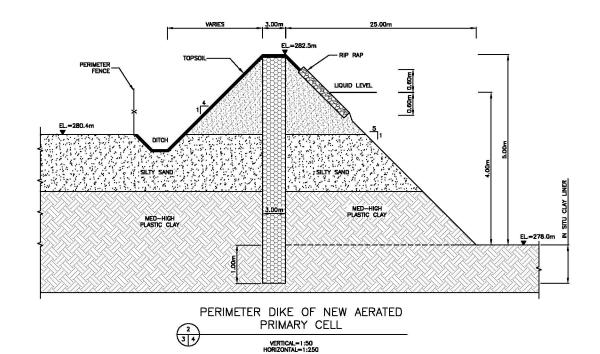

Plans L2, L4 and L5 have been modified as required to keep the proposed lagoon expansion inside of RM of La Broquerie property. The aeration cell operating depth has been revised from 3.5 m to 4.0 m.

In the event that flooding is occurring in the discharge route, the Municipality will be unable to discharge. Under those conditions the Municipality will continue to fill the storage cells until flood conditions on the Seine River cease.

engineer's seal

JR Cousin Consultants Ltd. 91A Scurfield Blvd. Winnipeg MB R3Y 1G4 p. (204) 489-0474 f. (204) 489-0487 www.jrcc.ca EERING CONSULTANTS ENGINEERING EXCELLENCE SINCE 1981

L-169.75

RM OF LA BROQUERIE AERATED LAGOON DIKE CROSS SECTION AND FENCE DETAILS AS NOTED 14/12/15