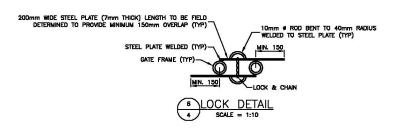

- 1. "All property lines adjacent to or associated with the site of the expanded lagoon, including easements and immediately adjacent properties;" Property lines are shown and labeled on plan L1.
- 2. "Specific locations or proposed area and site drainage and discharge ditches;" Ditches are shown on Plan L3.
- 3. "Specific Locations of proposed discharge pipe outlets;" Discharge locations are shown on Plan L3.
- 4. "Specific locations of existing and proposed fences and gates;" Fence and gate locations are shown on Plan L3
- 5. "Elevations of key points along the lagoon drainage routes to the Seine River;" Elevations are indicated where new ditching meets existing drainage ditching on Plan L3. Existing drainage ditches to the Seine River will be utilized and re-graded if required to ensure positive drainage.
- 6. "Locations and configurations of all soil stockpiles and other materials associated with previous lagoon construction activities, including all soil and other materials that may have been placed at the site and on adjoining properties;" Locations of soil stockpiles are indicated on Plan L1
- 7. "Topographies of lands owned by the Rural Municipality of La Broquerie and immediately adjacent lands that are privately owned and located between the existing lagoon and the Seine River." Elevation contours are shown on Plan L1.