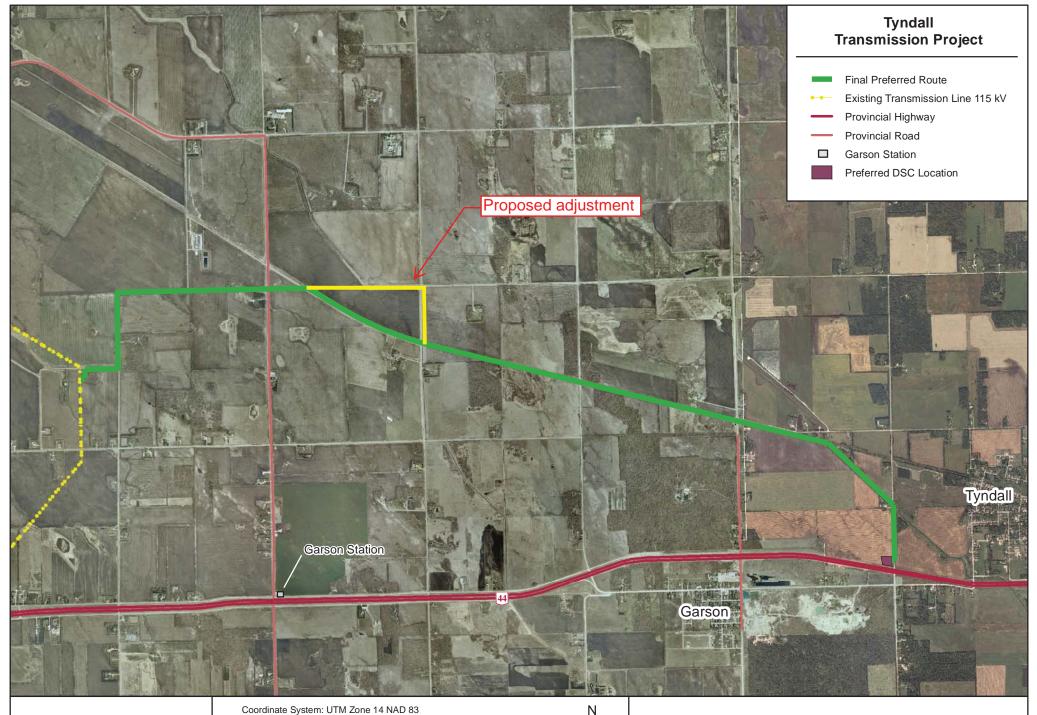

## <u>Re:</u> Notice of Alteration for the for the Tyndall Distribution Supply Center and Transmission Line Environmental Assessment Report

Manitoba Hydro submitted an application for license of a DSC and approximately 9 km of transmission line on January 10, 2014. This letter is to inform you of an alteration of the final preferred route of the proposed transmission line.

The final preferred route of the proposed Tyndall DSC transmission line has changed slightly during final detailed design. The proposed route originally followed an old rail bed. The rail bed has a short gradual curve that would require special towers and additional costs. Manitoba Hydro has chosen to alter the route around the curved area of the rail bed (see attached map for proposed adjustment).

Manitoba Hydro has met with the potentially affected land owners and is working with them to satisfy all concerns with the proposed adjustment (some issues with field access etc.).

In closing, should you require more information or have any questions, please contact me at 360-4394.