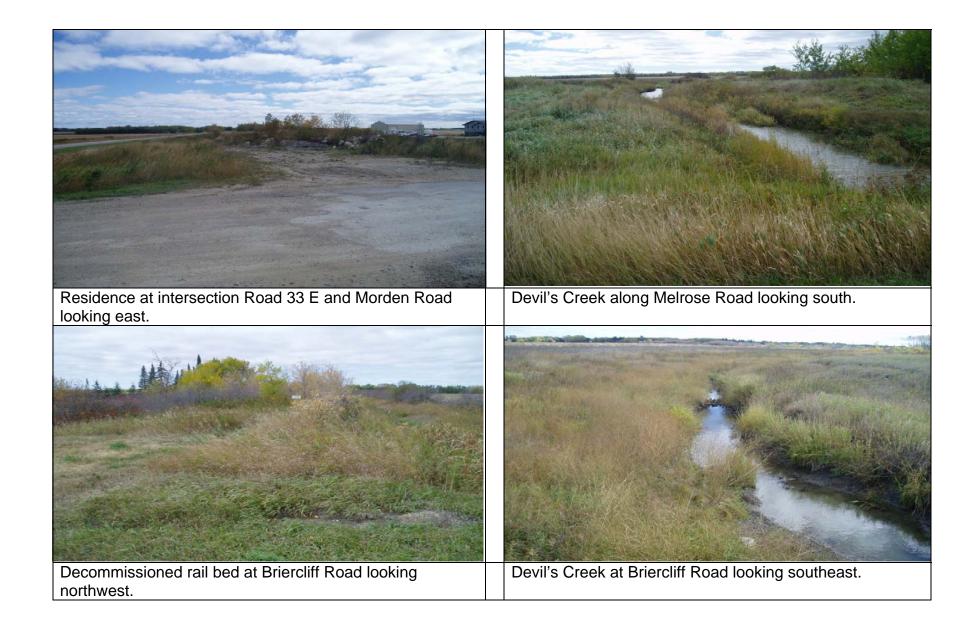

## **Site Visit and Open House Photographs**

Devil's Creek at Briercliff Road looking south.

Proposed DSC location at intersection of PTH 44 and Briercliff Road looking northwest.

Proposed DSC location at intersection of PTH 44 and Briercliff Road looking southwest.