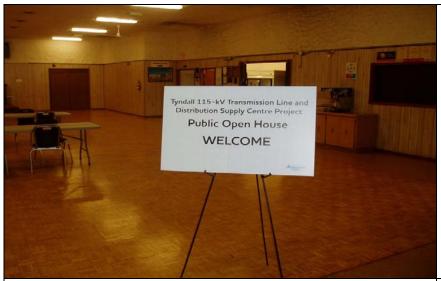

Garson Station at intersection PTH 44 and Provincial Road 212 looking northeast.

Project Open House – Round One.

Project Open House - Round One.

Project Open House – Round One.

Project Open House - Round One.